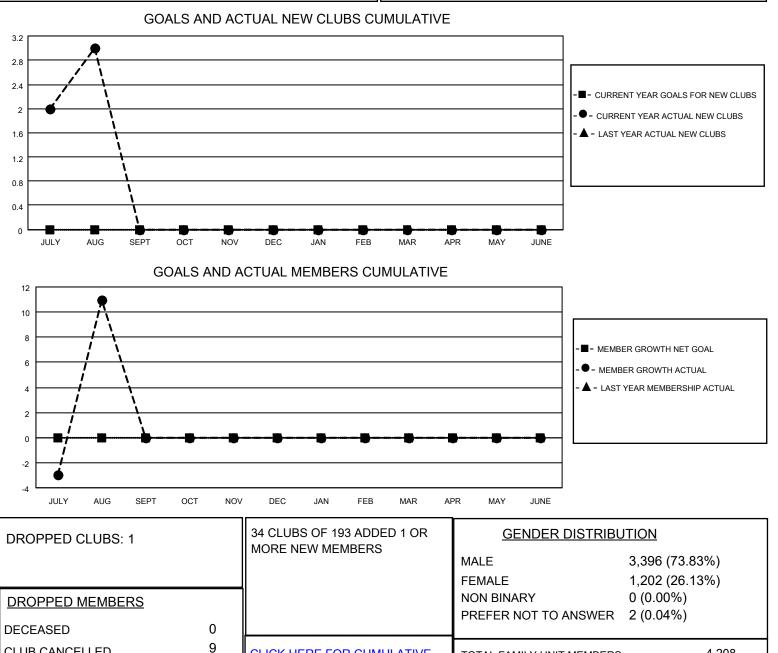

## LOCATION NEPAL

District 325 R

Results as of: 8/31/2022

| Clubs                 |               |           |               | Members               |                         |                         |                                                    |
|-----------------------|---------------|-----------|---------------|-----------------------|-------------------------|-------------------------|----------------------------------------------------|
| RESULTS FOR 2022-2023 |               |           |               | RESULTS FOR 2022-2023 |                         |                         |                                                    |
| QUARTER               | NEW CLUB GOAL | NEW CLUBS | DROPPED CLUBS | QUARTER ME            | MBER GROWTH NET<br>GOAL | MEMBER GROWTH<br>ACTUAL | DROPPED<br>MEMBERS ACTUAL<br>(including transfers) |
| JULY/AUG/SEPT         | 0             | 3         | 1             | JULY/AUG/SEPT         | 0                       | 172                     | 138                                                |
| OCT/NOV/DEC           | 0             | 0         | 0             | OCT/NOV/DEC           | 0                       | 0                       | 0                                                  |
| JAN/FEB/MAR           | 0             | 0         | 0             | JAN/FEB/MAR           | 0                       | 0                       | 0                                                  |
| APR/MAY/JUNE          | 0             | 0         | 0             | APR/MAY/JUNE          | 0                       | 0                       | 0                                                  |

128

137

CLUB CANCELLED

OTHER TOTAL

MBR0181

CLICK HERE FOR CUMULATIVE

MEMBERSHIP DATA

4,208